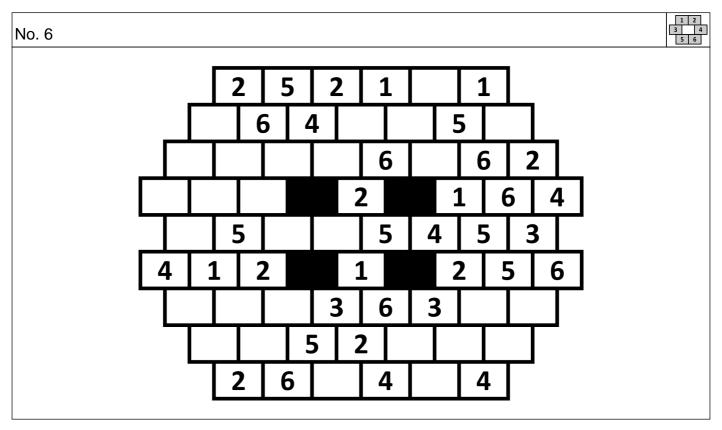

## What is BrainBrix?

BrainBrix is a new kind of logical puzzles, similar to Sudoku. The rules are very simple and there are many exciting variations.

## The rules of BrainBrix

Each complete group of seven honeycomb shaped blocks holds a number and they must contain all of the numbers from 1 to 7. The teaser on the right contains ten groups, which are laid on top each other. The first group is marked in grey. The black block is an obstacle that does not belong to any of the groups. Which numbers are missing from the empty blocks?