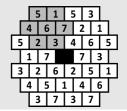

## What is BrainBrix?

BrainBrix is a new kind of logical puzzles, similar to Sudoku. The rules are very simple and there are many exciting variations.

## The rules of BrainBrix

Each complete group of seven honeycomb shaped blocks holds a number and they must contain all of the numbers from 1 to 7. The teaser on the right contains ten groups, which are laid on top each other. The first group is marked in grey. The black block is an obstacle that does not belong to any of the groups. Which numbers are missing from the empty blocks?

## **More Information**

Visit www.BrainBrix.com for more Information and play a free online Version.

## Sample:



Solution:



















The new brainteasers that make you think logically