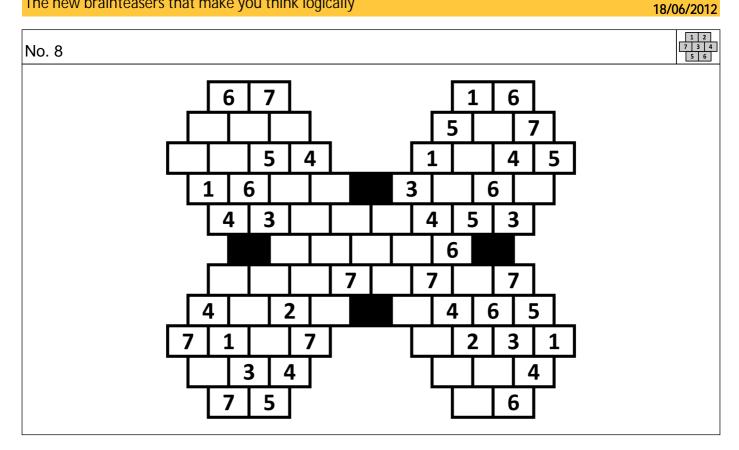

## What is BrainBrix?

BrainBrix is a new kind of logical puzzles, similar to Sudoku. The rules are very simple and there are many exciting variations.

## The rules of BrainBrix

Each complete group of seven honeycomb shaped blocks holds a number and they must contain all of the numbers from 1 to 7. The teaser on the right contains ten groups, which are laid on top each other. The first group is marked in grey. The black block is an obstacle that does not belong to any of the groups. Which numbers are missing from the empty blocks?