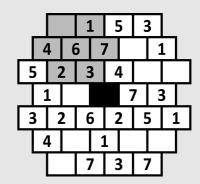

## The rules of BrainBrix

Each complete group of seven honeycomb shaped blocks holds a number and they must contain all of the numbers from 1 to 7. The teaser on the right contains ten groups, which are laid on top each other. The first group is marked in grey. The black block is an obstacle that does not belong to any of the groups. Which numbers are missing from the empty blocks?

## Sample:

Solution:

The new brainteasers that make you think logically