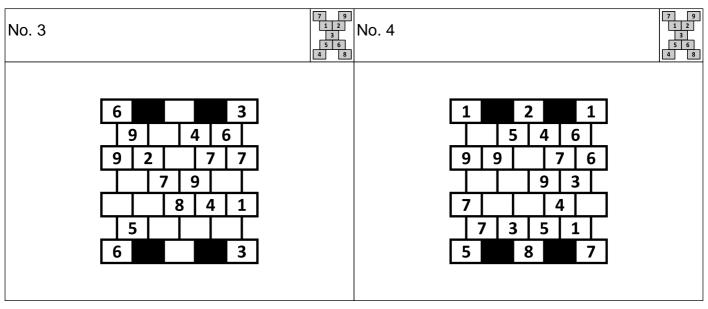

## The rules of BrainBrix

Each complete group of seven honeycomb shaped blocks holds a number and they must contain all of the numbers from 1 to 7. The teaser on the right contains ten groups, which are laid on top each other. The first group is marked in grey. The black block is an obstacle that does not belong to any of the groups. Which numbers are missing from the empty blocks?