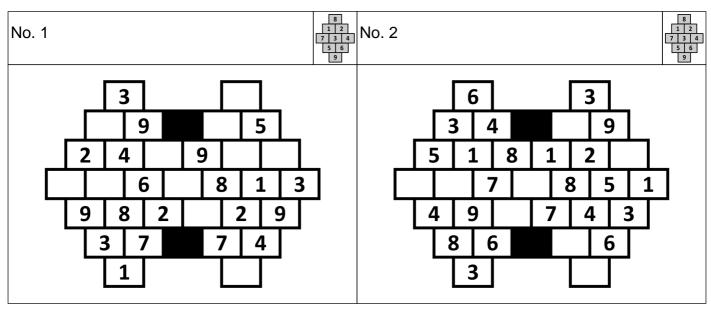

## The rules of BrainBrix

Each complete group of seven honeycomb shaped blocks holds a number and they must contain all of the numbers from 1 to 7. The teaser on the right contains ten groups, which are laid on top each other. The first group is marked in grey. The black block is an obstacle that does not belong to any of the groups. Which numbers are missing from the empty blocks?