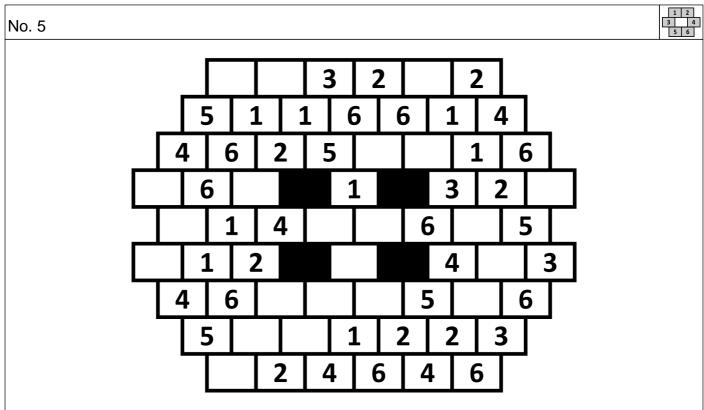

## What is BrainBrix?

BrainBrix is a new kind of logical puzzles, similar to Sudoku. The rules are very simple and there are many exciting variations.

## The rules of BrainBrix

Each complete group of seven honeycomb shaped blocks holds a number and they must contain all of the numbers from 1 to 7. The teaser on the right contains ten groups, which are laid on top each other. The first group is marked in grey. The black block is an obstacle that does not belong to any of the groups. Which numbers are missing from the empty blocks?