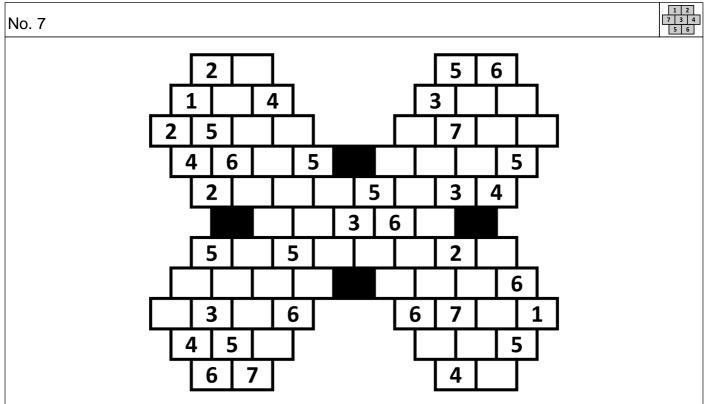

## What is BrainBrix?

BrainBrix is a new kind of logical puzzles, similar to Sudoku. The rules are very simple and there are many exciting variations.

## The rules of BrainBrix

Each complete group of seven honeycomb shaped blocks holds a number and they must contain all of the numbers from 1 to 7. The teaser on the right contains ten groups, which are laid on top each other. The first group is marked in grey. The black block is an obstacle that does not belong to any of the groups. Which numbers are missing from the empty blocks?